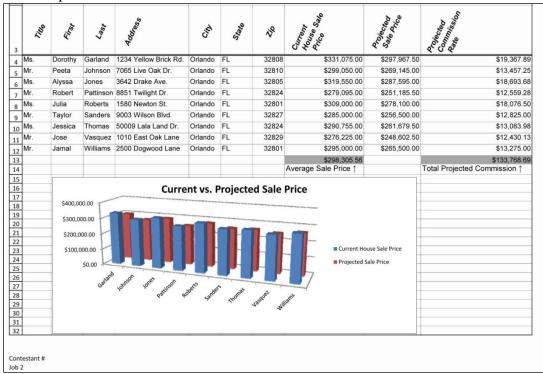

#### INTEGRATED OFFICE APPLICATIONS REGIONAL 2013 KEY PAGE 5 of 11 Job 2 - Spreadsheet

• X-axis values may vary

Note to Graders:

- Arial 11 point unless otherwise stated (10 points)
- Data input correctly check for  $\uparrow$  symbol in H14 and J14 (20 points all or none)
- Row 3 data italicized and bolded, 12 point font, middle aligned, rotated 60°, format text to fit, row height 84, double underline border (40 points)
- Columns H, I, and J formatted as currency with 2 decimal places and a comma (15 points)
- Column I inserted for Projected Sale Price and amounts are correct (15 points)
- Projected Commission Rate amounts are correct (15 points)
- Sorted in ascending order by last name (10 points)
- Average calculated correctly in H13 (15 points)
- Total projected commission calculated correctly in J13 (15 points)
- H13 and J13 highlighted in gray (10 points)
- 3D column chart inserted in cells B15-I32 per directions (20 points)
- Chart formatting (10 points)
- Landscape orientation (10 points)
- Centered vertically on the page (15 points)
- Print area includes A1-J32, fit to 1 page, printed with gridlines and row & column heading (15 points)
- Printed again with formulas revealed (15 points)
- Job #2 & Contestant Number in footer on left in footer