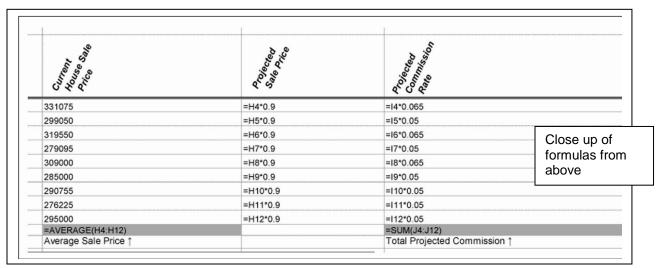

#### INTEGRATED OFFICE APPLICATIONS REGIONAL 2013 KEY PAGE 5 of 11 Job 2 - Spreadsheet

• X-axis values may vary

Note to Graders:

- Arial 11 point unless otherwise stated (10 points)
- Data input correctly check for  $\uparrow$  symbol in H14 and J14 (20 points all or none)
- Row 3 data italicized and bolded, 12 point font, middle aligned, rotated 60°, format text to fit, row height 84, double underline border (40 points)
- Columns H, I, and J formatted as currency with 2 decimal places and a comma (15 points)
- Column I inserted for Projected Sale Price and amounts are correct (15 points)
- Projected Commission Rate amounts are correct (15 points)
- Sorted in ascending order by last name (10 points)
- Average calculated correctly in H13 (15 points)
- Total projected commission calculated correctly in J13 (15 points)
- H13 and J13 highlighted in gray (10 points)
- 3D column chart inserted in cells B15-I32 per directions (20 points)
- Chart formatting (10 points)
- Landscape orientation (10 points)
- Centered vertically on the page (15 points)
- Print area includes A1-J32, fit to 1 page, printed with gridlines and row & column heading (15 points)
- Printed again with formulas revealed (15 points)
- Job #2 & Contestant Number in footer on left in footer