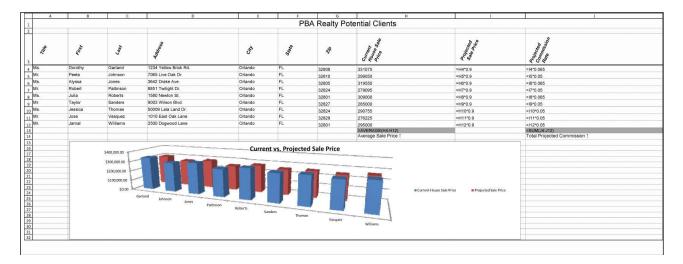

#### INTEGRATED OFFICE APPLICATIONS REGIONAL 2013 KEY PAGE 5 of 11 Job 2 - Spreadsheet

• X-axis values may vary

Note to Graders:

- Arial 11 point unless otherwise stated (10 points)
- Data input correctly check for  $\uparrow$  symbol in H14 and J14 (20 points all or none)
- Row 3 data italicized and bolded, 12 point font, middle aligned, rotated 60°, format text to fit, row height 84, double underline border (40 points)
- Columns H, I, and J formatted as currency with 2 decimal places and a comma (15 points)
- Column I inserted for Projected Sale Price and amounts are correct (15 points)
- Projected Commission Rate amounts are correct (15 points)
- Sorted in ascending order by last name (10 points)
- Average calculated correctly in H13 (15 points)
- Total projected commission calculated correctly in J13 (15 points)
- H13 and J13 highlighted in gray (10 points)
- 3D column chart inserted in cells B15-I32 per directions (20 points)
- Chart formatting (10 points)
- Landscape orientation (10 points)
- Centered vertically on the page (15 points)
- Print area includes A1-J32, fit to 1 page, printed with gridlines and row & column heading (15 points)
- Printed again with formulas revealed (15 points)
- Job #2 & Contestant Number in footer on left in footer